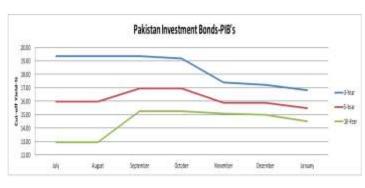

## ✓ Pakistan Investment Bonds-PIB's Auction Report & Result

| Pakistan Investment Bonds-PIB Auction Report & Result |                  |                    |         |                |  |  |  |  |
|-------------------------------------------------------|------------------|--------------------|---------|----------------|--|--|--|--|
|                                                       | PKR-Rs in bn     |                    | PKR-Rs  | Percentage-%   |  |  |  |  |
| Period                                                | Bid<br>Amount    | Accepted<br>Amount | Cut-off | Cut-off Yields |  |  |  |  |
| Years                                                 | Face<br>Value    | Face Value         | Price   | cut on ricius  |  |  |  |  |
| 3-Yrs                                                 | 200.30           | 81.10              | 90.61   | 16.8000        |  |  |  |  |
| 5-Yrs                                                 | 137.78           | 40.57              | 94.91   | 15.5000        |  |  |  |  |
| 10-Yrs                                                | 121.96           | 1.52               | 97.37   | 14.5000        |  |  |  |  |
| 15-Yrs                                                |                  |                    |         |                |  |  |  |  |
| 20-Yrs                                                | NO BIDS RECEIVED |                    |         |                |  |  |  |  |
| 30-Yrs                                                |                  |                    |         |                |  |  |  |  |
| Total                                                 | 460.04           | 123.20             |         |                |  |  |  |  |