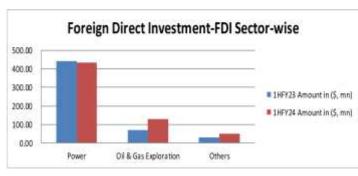

| ltems 3                                           | Period -                 | Unit - | Figure      |
|---------------------------------------------------|--------------------------|--------|-------------|
| Foreign Exchange-FX-Reserves                      | 130000                   |        |             |
| FX-Reserves-WolW                                  | 5-Jan-24                 | U50 bn | 13.256      |
| FE-25 Import Financing                            | Dec, 2023                | USD bn | 1.49        |
| SBP Forward/Swap Position                         | Nov. 2023                | USD bn | (3.25)      |
| Net international Reserves-NIR (EST)              | 5-lan-24                 | U50 bn | (25.30)     |
| Kerb USD/PNR-Buying/Selling Avg. Rate             | 17-Jan-24                | Rs     | 280.25      |
| Real Effective Exchange Rate-REER                 | Nov., 2023               | Rs     | 98.18       |
| Net Roshan Digital Account-RDA                    | Sep 20 to 1HFY24         | USD bn | 1.22        |
| Consumer Price Index-CPI                          |                          |        |             |
| Sensitive Price Index-SPI-WoW                     | 11-lan-24                | bps    | 317.92      |
| CPI (YoY)                                         | Dec, 2023                | ×      | 29.70       |
| CPI- [MoM]                                        | Dec, 2023                | ×      | 0.80        |
| CPI-Urban-YoY                                     | Dec, 2023                | ×      | 30.90       |
| CPI-Rural-YoY                                     | Dec, 2023                | N      | 27.90       |
| PAK CPI-YoY munus US CPI-YoY                      | 29.70-3.10               | X      | 26.60       |
| Broad Money Supply-M2 Growth:                     |                          |        |             |
| M2 Growth-YaY                                     | 1 Jul 23 To 29 Dec<br>23 | ×      | 4.40        |
| Net Govt, Sector Borrowing                        | 1 Jul 23 To 29 Dec<br>23 | Astro  | 2.30        |
| GOVT. Borrowing for budgetary support<br>from SBP | 1 Jul 23 To 29 Dec<br>23 | Rs trm | 2.53        |
| Private Sector Credit-PSC                         | 1 Jul 23 To 29 Dec<br>23 | Rs bn  | 373.51      |
| Govt. Foreign Commercial Banks<br>Borrowing       | 5MFY24                   | USD bn | 0.00        |
| Policy Rate-PR                                    |                          |        |             |
| SBP Policy Rate                                   | FY-24 YTD                | ×      | 22.00       |
| SBP O/N REPO & Reserve REPO Rate                  | Floor & Ceiling          | X      | 21.00-23.00 |
| SBP PR minus USD FED Fund Rate                    | 22.00-5.50               | ×      | 16.50       |
| 1-Year KIBOR minus 1-Year LIBOR                   | 21.16-5.73               | ×      | 15.43       |
| FX-Economic Data                                  |                          |        |             |
| Foreign Direct livestment-FDI                     | SMFY-24                  | USO mn | 656.10      |
| Home Remittance                                   | 1HFY-24                  | USD bn | 13,434      |
| Trade Bal-S/[D]                                   | 5MFY-24                  | USD bn | (9.89)      |
| CAB-5/(D)                                         | SMFY-24                  | USD bn | (1.16)      |
| Special Convertible Rupee Account-SCRA            |                          |        |             |
| SCRA-Cumulative inflow)(outflow)                  | July 23 till date        | USD bn | 54.58       |
| SCRA-MTB+PIB inflow/(outflow)                     | July 23 till date        | USD bn | (1.47)      |
| Govt., Circular Debt & External<br>Liabilities    |                          |        | A           |
| Govt. Domestic Debt & Uabilities                  | As at 31-11-2023         | Rs trn | 41.54       |
| External Debt                                     | As at 30-9-2023          | USD bn | 128.091     |
| Central Govt. Debt (Domestic + External)          | As at 31-11-2023         | Astro  | 63.389      |