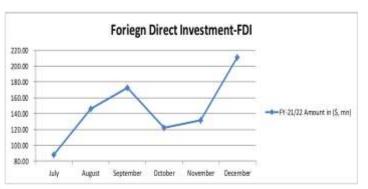

| ltems 3                                           | Period -                 | Unit - | Figure      |
|---------------------------------------------------|--------------------------|--------|-------------|
| Foreign Exchange-FX-Reserves                      | 130000                   |        |             |
| FX-Reserves-WolW                                  | 5-Jan-24                 | U50 bn | 13.256      |
| FE-25 Import Financing                            | Dec, 2023                | USD bn | 1.49        |
| SBP Forward/Swap Position                         | Nov. 2023                | USD bn | (3.25)      |
| Net international Reserves-NIR (EST)              | 5-lan-24                 | U50 bn | (25.30)     |
| Kerb USD/PNR-Buying/Selling Avg. Rate             | 17-Jan-24                | Rs     | 280.25      |
| Real Effective Exchange Rate-REER                 | Nov., 2023               | Rs     | 98.18       |
| Net Roshan Digital Account-RDA                    | Sep 20 to 1HFY24         | USD bn | 1.22        |
| Consumer Price Index-CPI                          |                          |        |             |
| Sensitive Price Index-SPI-WoW                     | 11-lan-24                | bps    | 317.92      |
| CPI (YoY)                                         | Dec, 2023                | ×      | 29.70       |
| CPI- [MoM]                                        | Dec, 2023                | ×      | 0.80        |
| CPI-Urban-YoY                                     | Dec, 2023                | ×      | 30.90       |
| CPI-Rural-YoY                                     | Dec, 2023                | N      | 27.90       |
| PAK CPI-YoY munus US CPI-YoY                      | 29.70-3.10               | X      | 26.60       |
| Broad Money Supply-M2 Growth:                     |                          |        |             |
| M2 Growth-YaY                                     | 1 Jul 23 To 29 Dec<br>23 | ×      | 4.40        |
| Net Govt, Sector Borrowing                        | 1 Jul 23 To 29 Dec<br>23 | Astro  | 2.30        |
| GOVT. Borrowing for budgetary support<br>from SBP | 1 Jul 23 To 29 Dec<br>23 | Rs trm | 2.53        |
| Private Sector Credit-PSC                         | 1 Jul 23 To 29 Dec<br>23 | Rs bn  | 373.51      |
| Govt. Foreign Commercial Banks<br>Borrowing       | 5MFY24                   | USD bn | 0.00        |
| Policy Rate-PR                                    |                          |        |             |
| SBP Policy Rate                                   | FY-24 YTD                | ×      | 22.00       |
| SBP O/N REPO & Reserve REPO Rate                  | Floor & Ceiling          | X      | 21.00-23.00 |
| SBP PR minus USD FED Fund Rate                    | 22.00-5.50               | ×      | 16.50       |
| 1-Year KIBOR minus 1-Year LIBOR                   | 21.16-5.73               | ×      | 15.43       |
| FX-Economic Data                                  |                          |        |             |
| Foreign Direct livestment-FDI                     | SMFY-24                  | USO mn | 656.10      |
| Home Remittance                                   | 1HFY-24                  | USD bn | 13,434      |
| Trade Bal-S/[D]                                   | 5MFY-24                  | USD bn | (9.89)      |
| CAB-5/(D)                                         | SMFY-24                  | USD bn | (1.16)      |
| Special Convertible Rupee Account-SCRA            |                          |        |             |
| SCRA-Cumulative inflow)(outflow)                  | July 23 till date        | USD bn | 54.58       |
| SCRA-MTB+PIB inflow/(outflow)                     | July 23 till date        | USD bn | (1.47)      |
| Govt., Circular Debt & External<br>Liabilities    |                          |        | A           |
| Govt. Domestic Debt & Uabilities                  | As at 31-11-2023         | Rs trn | 41.54       |
| External Debt                                     | As at 30-9-2023          | USD bn | 128.091     |
| Central Govt. Debt (Domestic + External)          | As at 31-11-2023         | Astro  | 63.389      |