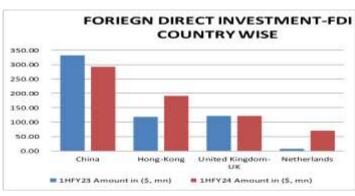

| ltems 3                                           | Period -                 | Unit - | Figure      |
|---------------------------------------------------|--------------------------|--------|-------------|
| Foreign Exchange-FX-Reserves                      | 130000                   |        |             |
| FX-Reserves-WolW                                  | 5-Jan-24                 | U50 bn | 13.256      |
| FE-25 Import Financing                            | Dec, 2023                | USD bn | 1.49        |
| SBP Forward/Swap Position                         | Nov. 2023                | USD bn | (3.25)      |
| Net international Reserves-NIR (EST)              | 5-lan-24                 | U50 bn | (25.30)     |
| Kerb USD/PNR-Buying/Selling Avg. Rate             | 17-Jan-24                | Rs     | 280.25      |
| Real Effective Exchange Rate-REER                 | Nov., 2023               | Rs     | 98.18       |
| Net Roshan Digital Account-RDA                    | Sep 20 to 1HFY24         | USD bn | 1.22        |
| Consumer Price Index-CPI                          |                          |        |             |
| Sensitive Price Index-SPI-WoW                     | 11-lan-24                | bps    | 317.92      |
| CPI (YoY)                                         | Dec, 2023                | ×      | 29.70       |
| CPI- [MoM]                                        | Dec, 2023                | ×      | 0.80        |
| CPI-Urban-YoY                                     | Dec, 2023                | ×      | 30.90       |
| CPI-Rural-YoY                                     | Dec, 2023                | N      | 27.90       |
| PAK CPI-YoY munus US CPI-YoY                      | 29.70-3.10               | X      | 26.60       |
| Broad Money Supply-M2 Growth:                     |                          |        |             |
| M2 Growth-YaY                                     | 1 Jul 23 To 29 Dec<br>23 | ×      | 4.40        |
| Net Govt, Sector Borrowing                        | 1 Jul 23 To 29 Dec<br>23 | Astro  | 2.30        |
| GOVT. Borrowing for budgetary support<br>from SBP | 1 Jul 23 To 29 Dec<br>23 | Rs trm | 2.53        |
| Private Sector Credit-PSC                         | 1 Jul 23 To 29 Dec<br>23 | Rs bn  | 373.51      |
| Govt. Foreign Commercial Banks<br>Borrowing       | 5MFY24                   | USD bn | 0.00        |
| Policy Rate-PR                                    |                          |        |             |
| SBP Policy Rate                                   | FY-24 YTD                | ×      | 22.00       |
| SBP O/N REPO & Reserve REPO Rate                  | Floor & Ceiling          | X      | 21.00-23.00 |
| SBP PR minus USD FED Fund Rate                    | 22.00-5.50               | ×      | 16.50       |
| 1-Year KIBOR minus 1-Year LIBOR                   | 21.16-5.73               | ×      | 15.43       |
| FX-Economic Data                                  |                          |        |             |
| Foreign Direct livestment-FDI                     | SMFY-24                  | USO mn | 656.10      |
| Home Remittance                                   | 1HFY-24                  | USD bn | 13,434      |
| Trade Bal-S/[D]                                   | 5MFY-24                  | USD bn | (9.89)      |
| CAB-5/(D)                                         | SMFY-24                  | USD bn | (1.16)      |
| Special Convertible Rupee Account-SCRA            |                          |        |             |
| SCRA-Cumulative inflow)(outflow)                  | July 23 till date        | USD bn | 54.58       |
| SCRA-MTB+PIB inflow/(outflow)                     | July 23 till date        | USD bn | (1.47)      |
| Govt., Circular Debt & External<br>Liabilities    |                          |        | A           |
| Govt. Domestic Debt & Uabilities                  | As at 31-11-2023         | Rs trn | 41.54       |
| External Debt                                     | As at 30-9-2023          | USD bn | 128.091     |
| Central Govt. Debt (Domestic + External)          | As at 31-11-2023         | Astro  | 63.389      |